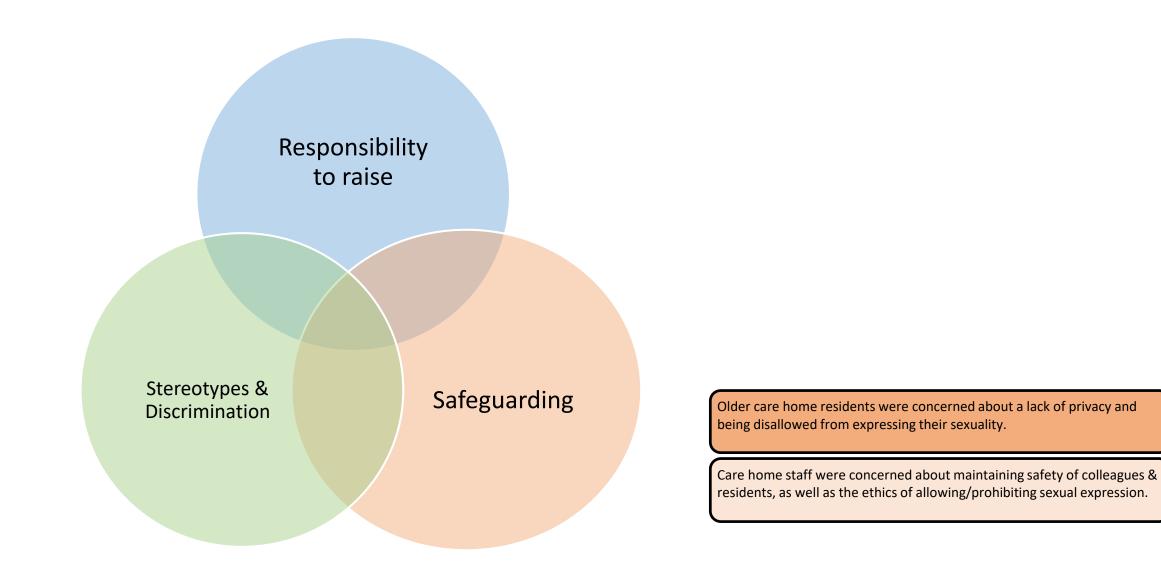

### How older people define and view sex

Older patients felt that physicians should initiate and foster an open environment for discussion of sexual health.

Healthcare providers assumed that older patients would raise sexual health concerns if they had any.

Stereotypes of asexuality among older adults hindered discussion and sexual expression among older people.

Staff demonstrated mixed attitudes and incomplete knowledge about older people's sexuality, which impacted their responses to it.