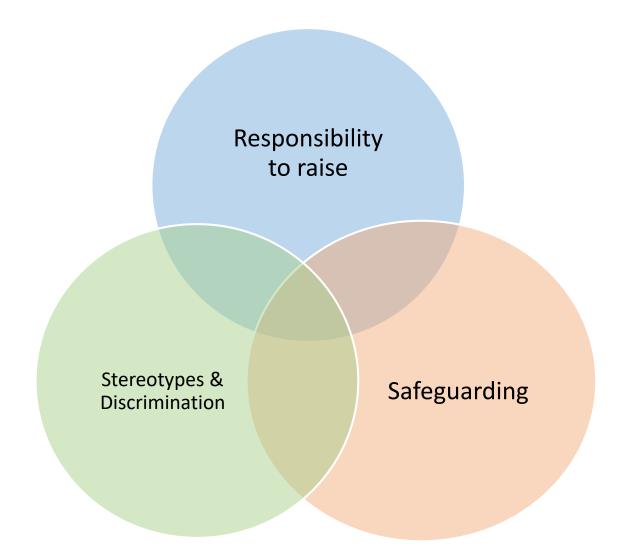

### How older people define and view sex

Older patients felt that physicians should initiate and foster an open environment for discussion of sexual health.

Healthcare providers assumed that older patients would raise sexual health concerns if they had any.

Stereotypes of asexuality among older adults hindered discussion and sexual expression among older people.

Staff demonstrated mixed attitudes and incomplete knowledge about older people's sexuality, which impacted their responses to it.