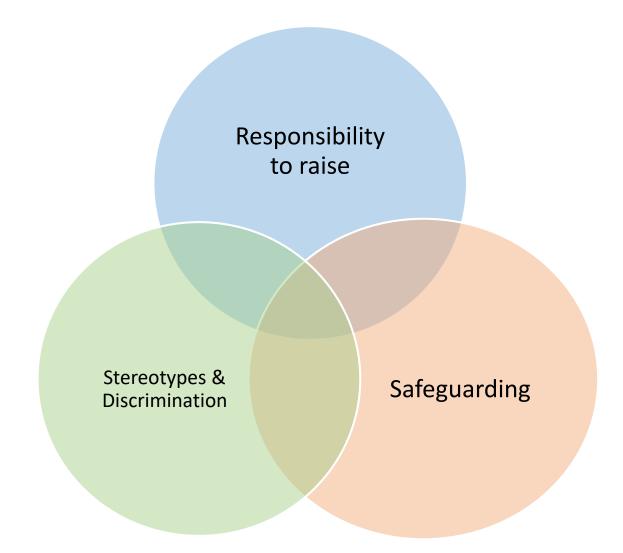

### How older people define and view sex

Older patients felt that physicians should initiate and foster an open environment for discussion of sexual health.

Healthcare providers assumed that older patients would raise sexual health concerns if they had any.

Stereotypes of asexuality among older adults hindered discussion and sexual expression among older people.

Staff demonstrated mixed attitudes and incomplete knowledge about older people's sexuality, which impacted their responses to it.