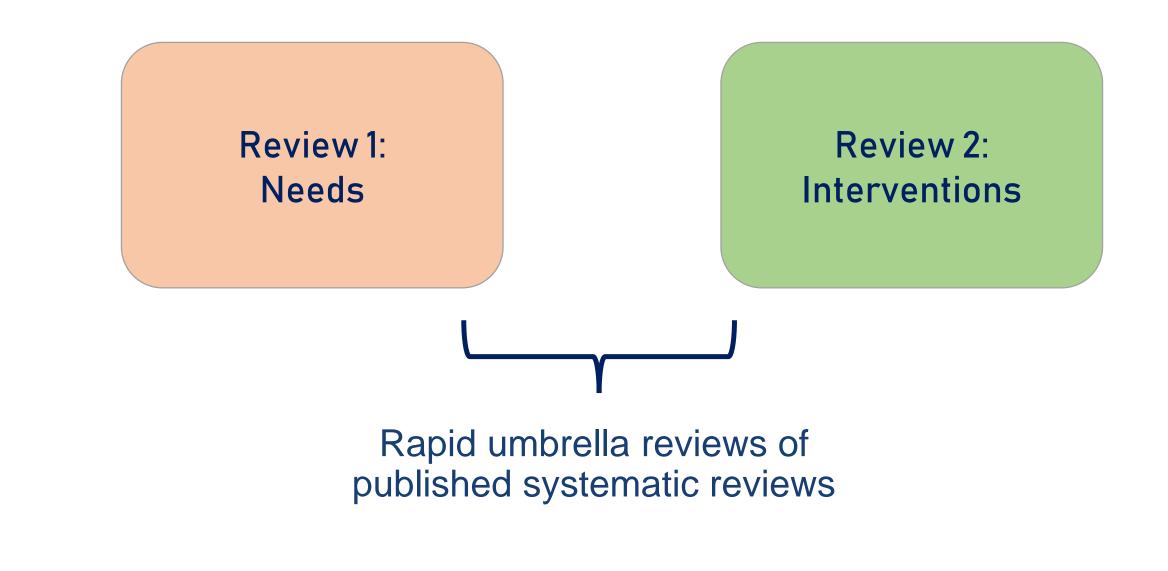

What does evidence tell us about the sexual health **needs** of older people, and **how** these needs might be addressed?

# Review 1: Needs (n=15)

#### Review 2: Interventions (n=12)

| Outcome                                 | Intervention Type                               |                                                                 |                                 |                           |
|-----------------------------------------|-------------------------------------------------|-----------------------------------------------------------------|---------------------------------|---------------------------|
|                                         | Educational and<br>behavioural<br>interventions | Medicines,<br>including<br>pharmacological and<br>complementary | Exercise-based<br>interventions | Laser-based<br>treatments |
| Sexual function                         |                                                 |                                                                 |                                 |                           |
| Sexual desire                           |                                                 | ¥=                                                              |                                 |                           |
| Sexual quality of life                  |                                                 |                                                                 |                                 | ¥=                        |
| HIV coping                              |                                                 |                                                                 |                                 |                           |
| HIV knowledge                           |                                                 |                                                                 |                                 |                           |
| HIV prevention<br>measures              |                                                 |                                                                 |                                 |                           |
| Professionals'<br>attitudes / knowledge |                                                 |                                                                 |                                 |                           |