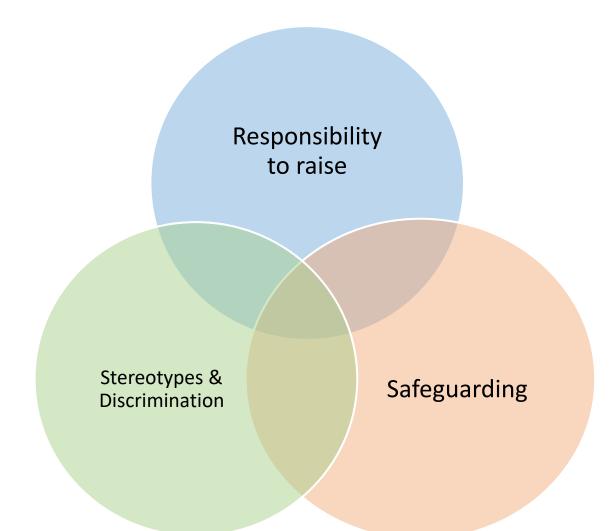

### How older people define and view sex

Older patients felt that physicians should initiate and foster an open environment for discussion of sexual health.

Healthcare providers assumed that older patients would raise sexual health concerns if they had any.

Stereotypes of asexuality among older adults hindered discussion and sexual expression among older people.

Staff demonstrated mixed attitudes and incomplete knowledge about older people's sexuality, which impacted their responses to it.