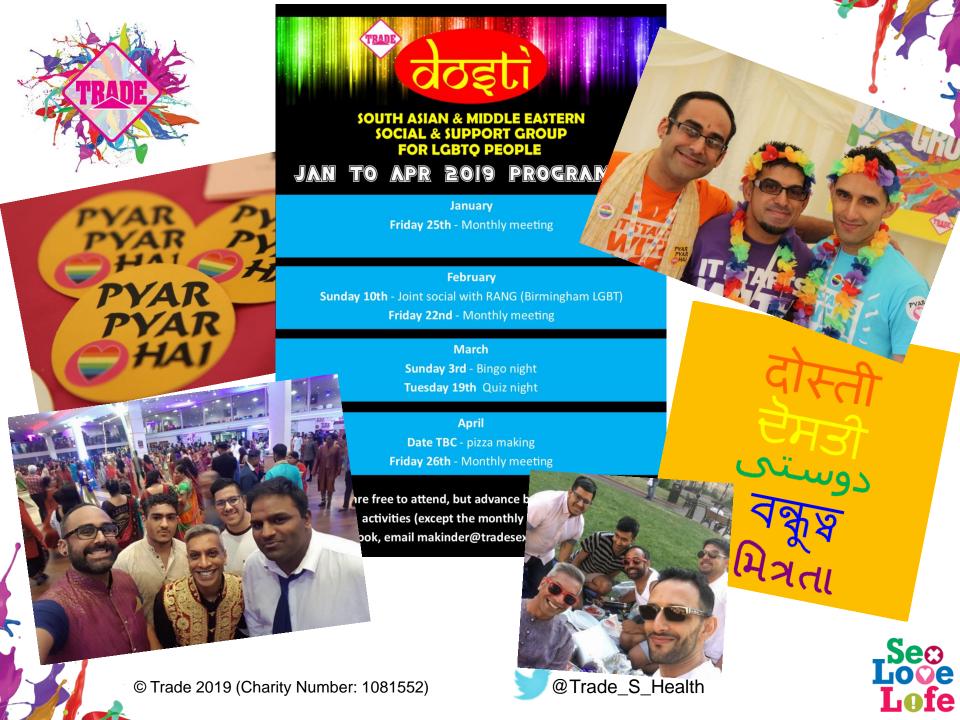

#### South Asian Support Worker

- Funding Lloyds Bank Foundation
- Creation of Dosti
- Building up trust and support using: Ward meetings, faith groups, other regional and national support groups

### Dosti