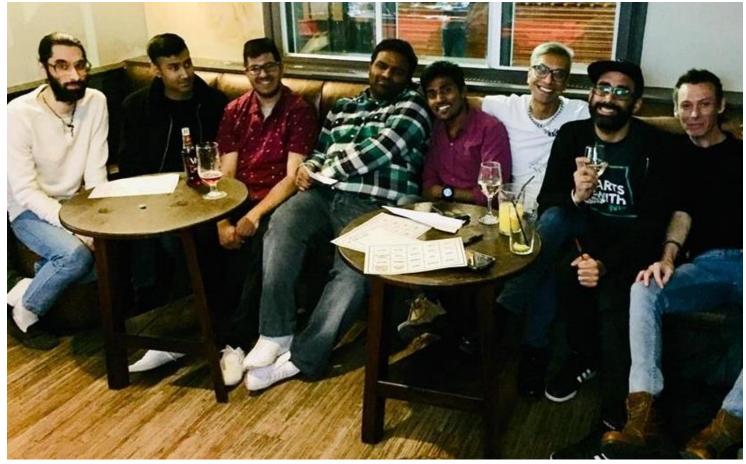

Foundation - RAP









### **RAP Recommendations**

#### We wanted to use RAP's recommendations to:

- Increase Professional's understanding of South Asian MSM's cultural, family and religious issues.
- Actively promote South Asian role models in LGBT communities
- Increase accessibility and promotion of services to South Asian MSM
- Reduce isolation, through developing opportunities for South Asian MSM to meet and provide mutual support.
- Work with the wider Asian community wherever possible to promote positivity and inclusivity about Asian MSM







#### What Next?



#### South Asian Support Worker

- Funding Lloyds Bank Foundation
- Creation of Dosti
- Building up trust and support using: Ward meetings, faith groups, other regional and national support groups









### Dosti











## Learning and Successes

#### Learning:

- Its not easy
- Consult with people and listen
- Don't give up, this will be slow
- Intersectionality

#### Successes:

- More South Asian MSM accessing all services
- More testing
- The group continues to grow
- SGIB Project
- Local commissioning
- Activism
- Grant Funding for social activities and self-confidence workshops







# Any Questions?









#### References



www.sigmaresearch.org.uk/files/GMSS-BS2-ethnicity.pdf

RAP Project Report - Understanding Your World: <a href="http://www.tradesexualhealth.com/professionals/resources.html">http://www.tradesexualhealth.com/professionals/resources.html</a>

**Jaspal, R.** (2017). Coping with ethnic prejudice on the gay scene: British South Asian gay men. *Journal of LGBT Youth, 14*